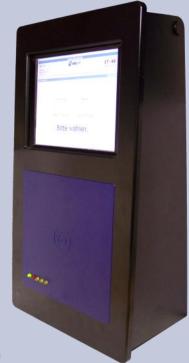

## The flexible way to collect data on work scheduling: Software system AB-WorkingTime and Data Acquisition Terminal AB TT2.

Our special terminals support the decentralised configuration of AB-WorkingTime. Data is collected on our server and is available just a short time later.

## What is special about the data acquisition terminal?

Acquired data is transferred to our work schedule server via a mobile phone network. No complex assembly or configuration is necessary because of our data acquisition's mode of operation. No connection to local data networks, no cabling, no connection to a PC or printer – all you need is a plug. You are assured that time recording works reliably, even after modifications to your EDP landscape.