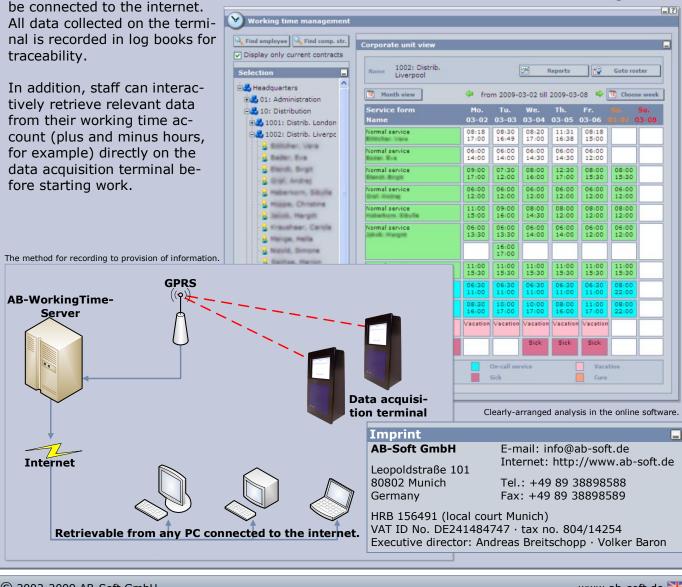

## What is special about the data acquisition terminal?

Acquired data is transferred to our work schedule server via a mobile phone network. No complex assembly or configuration is necessary because of our data acquisition's mode of operation. No connection to local data networks, no cabling, no connection to a PC or printer – all you need is a plug. You are assured that time recording works reliably, even after modifications to your EDP landscape.

Then, you can call up data via convenient software from any PC that can

© 2002-2009 AB-Soft GmbH