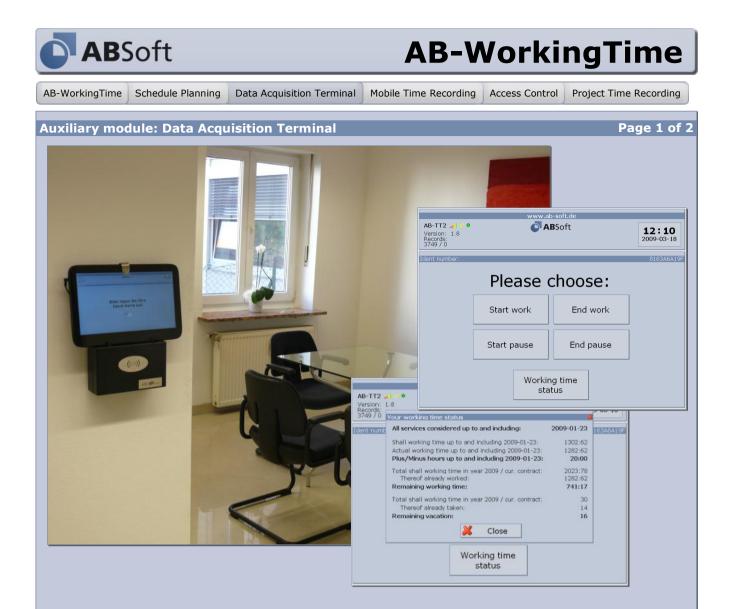

## Simple fast secure operation

Your members of staff are identified in all data procedures via an identity card with a transponder chip and no personal contact is involved. Before starting work, staff can retrieve relevant data in their working time account (plus and minus hours, for example): Every possible data collection procedure is completed by touching a maximum of two further buttons on a large illuminated TFT touch-screen. Afterwards, a clear message is displayed telling the member of staff she / he has completed the procedure successfully.

What is special about the data acquisition terminal?

Acquired data is transferred to our work schedule server via a mobile phone network. Then, you can call up data via convenient software from any PC connected to the internet. All data collected on the terminal is recorded in log books for traceability.

## **Timeless robust design**

The housing for our data acquisition terminal is of robust quality with a solid appearance. The devices can also be installed at any inconspicuous location since they work with technology that is not fixed to one location.