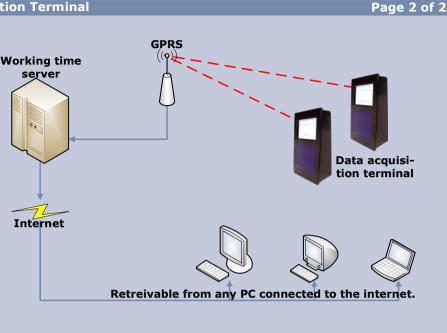

## The ideal complement to AB-WorkingTime Time recording with a data acquisition terminal

Our special terminals support the decentralised configuration of AB-WorkingTime. Data is collected on our server and is available just a short time later.

What is special about the data acquisition terminal?

Acquired data is transferred to our work schedule server via a mobile phone network. Then, you can call up data via convenient software from any PC connected to the internet. All data collected on the terminal is recorded in log books for traceability.